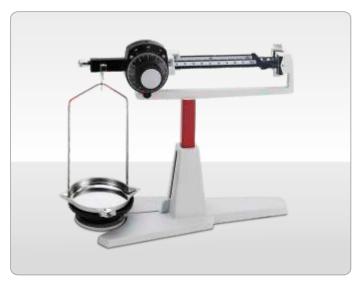

## UTW-0800 Mechanical Balance 310 g x 0.01 g UTW-0810 Mechanical Balance 2610 g x 0.1 g

The UTW Series Mechanical Balances, with their metal base construction, beam design and stainless steel pans, are durable, precise and easy-to-use.

They are especially designed for on-site applications when electric power is not available. All models are equipped with zero adjust knobs at the end the of the beam for fast and easy zeroing.

The UTW-0800 model eliminates the need for level adjustment with its special three-point base design to perform high-precision measurements.

The UTW-0810 is known for it's reliable performance at a reasonable price.

|                 | UTW-0800    | UTW-0810    |
|-----------------|-------------|-------------|
| Capacity        | 310 g       | 2610 g      |
| Readability     | 0.01 g      | 0.1 g       |
| Platform Size   | 13x89 mm    | 147x147 mm  |
| Dimensions (mm) | 200x550x220 | 200x550x220 |
| Weight (approx) | 5 kg        | 5 kg        |

UTW-0800

UTW-0810