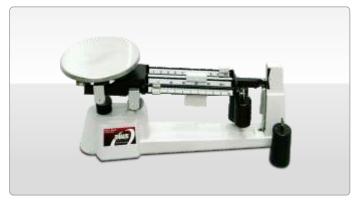

## UTW-0800 Mechanical Balance 310 g x 0.01 g UTW-0810 Mechanical Balance 2610 g x 0.1 g

The UTW Series Mechanical Balances, with their metal base construction, beam design and stainless steel pans, are durable, precise and easy-to-use.

The UTW-0810 is known for it's reliable performance at a reasonable price.

|                 | UTW-0800    | UTW-0810    |
|-----------------|-------------|-------------|
| Capacity        | 310 g       | 2610 g      |
| Readability     | 0.01 g      | 0.1 g       |
| Platform Size   | 13x89 mm    | 147x147 mm  |
| Dimensions (mm) | 200x550x220 | 200x550x220 |
| Weight (approx) | 5 kg        | 5 kg        |

UTW-0800

UTW-0810