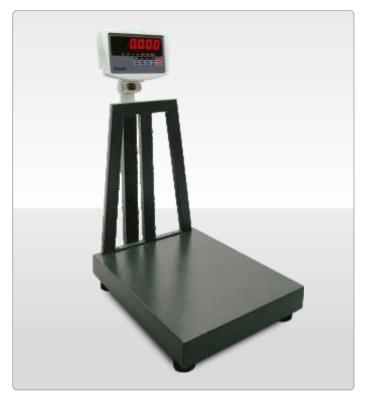

## **Product Code**

UTW-0700Digital Platform Scale 150 kg x 5 gUTW-0705Digital Platform Scale 150 kg x 10 gUTW-0708Digital Platform Scale 150 kg x 50 g

The UTW Digital Platform Scale Series provides a reliable macroscale weighing facility up to 150 kg maximum capacity with 5g, 10g and 50g readability values, for fast and economical weight measurements.

These modern balances are designed to perform precise and accurate measurements under the heaviest industrial conditions.

|                            | UTW-0700            | UTW-0705            | UTW-0708            |
|----------------------------|---------------------|---------------------|---------------------|
| Capacity                   | 150 kg              | 150 kg              | 150 kg              |
| Readability                | 5 g                 | 10 g                | 50 g                |
| Platform Size              | 400x500 mm          | 400x500 mm          | 400x500 mm          |
| Dimensions (mm)            | 470x800x250         | 470x800x250         | 470x800x250         |
| Weight (approx)            | 20 kg               | 20 kg               | 20 kg               |
| Additional<br>Power Supply | Pb DC 9V<br>Adapter | Pb DC 9V<br>Adapter | Pb DC 9V<br>Adapter |