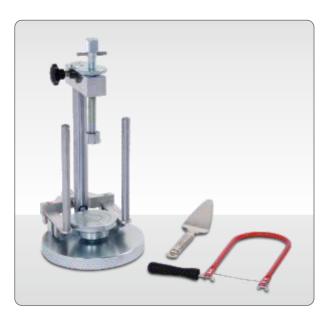

The UTS-0160 Soil Lathe / Trimmer and Extruder is used to extrude and trim soil samples from 35 mm to 100 mm diameter to reduce samples.

Wire Saw, Trimming Knife, Porcelain Mortar with Pestle, the Rubber Headed Pestle can be ordered separately.

| Dimensions       | 230x300x430 |
|------------------|-------------|
| Weight (approx.) | mm 14 kg    |

UTS-0160 with UTS-0164 and UTS-0166