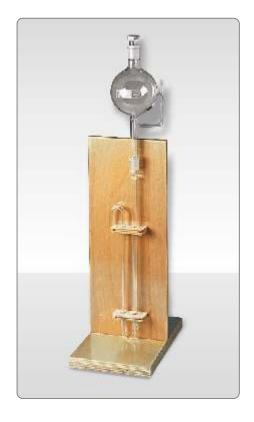

## Standards

BS 1377:3

The UTS-0280 Ion Exchange Apparatus when used together with UTS-0282 Ion Exchange Resin, is used to determine the sulphate content of aqueous soil extracts and ground water. The apparatus consists of an ion exchange column of 10 mm diameter and 400 mm long, swan-neck outlet and a 1500 ml round bottom flask to give a constant head. The apparatus is supplied assembled on a stand.