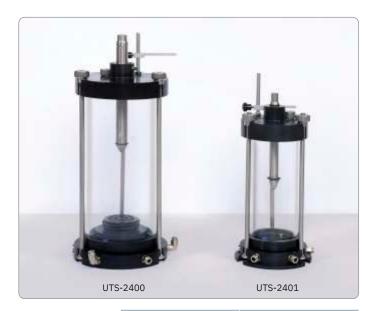

## Triaxial Cells, Cell and Sample Preparation Accessories

UTS-2400 Standard Triaxial cell for 38 and 50 mm dia. samples UTS-2401 Standard Triaxial cell for 70 and 100 mm dia. samples

The cell has been designed and treated to minimize corrosion. Particular attention has been paid to the quality of finish between the piston and the head. Final assembly includes the fitting of an O-ring seal and the use of a special lubricant to reduce friction to a minimum and eliminate water leakage. The piston load capacity is designed to accept high axial loads which may be present during the final stages of a test.

Each cell has five take-off positions drilled in the base for top drainage/back pressure, pore water pressure and bottom drainage.

Each cell will accept a range of base adaptors and various accessories for testing a wide range of specimens.

The cell capacity is designed to tolerate confining pressures as high as 1700 kPa which is enough for simulating most in-situ conditions.

|                  | UTS-2400       | UTS-2401       |
|------------------|----------------|----------------|
| Dimensions       | 150x150x300 mm | 200x200x400 mm |
| Weight (approx.) | 5 kg           | 8 kg           |