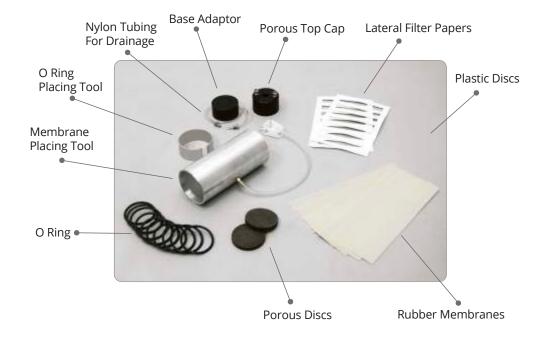

RIAXIAL STRESS MEASUREMENT TEST (UU-CU-CD TESTS)

| Sample Diameter(mm)              | 38       | 50       | 70       | 100      | UU Test | CU CD Test |
|----------------------------------|----------|----------|----------|----------|---------|------------|
| Base Adaptor                     | UTS-2420 | UTS-2450 | UTS-2470 | UTS-2500 | YES     | YES        |
| Porous Top Cap                   | UTS-2421 | UTS-2451 | UTS-2471 | UTS-2501 | YES     | YES        |
| Nylon Tubing for Drainage        | UTS-2422 | UTS-2452 | UTS-2472 | UTS-2502 |         | YES        |
| Pair of Porous Discs             | UTS-2423 | UTS-2453 | UTS-2473 | UTS-2503 |         | YES        |
| Rubber Membrane                  | UTS-2424 | UTS-2454 | UTS-2474 | UTS-2504 | YES     | YES        |
| Membrane Placing Tool (Strecher) | UTS-2425 | UTS-2455 | UTS-2475 | UTS-2505 | YES     | YES        |
| 0 Ring(10 pcs.)                  | UTS-2426 | UTS-2456 | UTS-2476 | UTS-2506 | YES     | YES        |
| 0 Ring Placing Tool              | UTS-2427 | UTS-2457 | UTS-2477 | UTS-2507 | YES     | YES        |
| Leteral Filter Paper(50 pcs.)    | UTS-2428 | UTS-2458 | UTS-2478 | UTS-2508 |         | YES        |
| Filter Paper Discs(100 pcs.)     | UTS-2429 | UTS-2459 | UTS-2479 | UTS-2509 |         | YES        |
| Plastic Discs (2 pcs.)           | UTS-2430 | UTS-2460 | UTS-2480 | UTS-2510 | YES     |            |