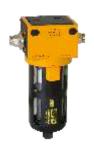

UTGE-3505 Vacuum Pump 51 L/min. Capacity, 220-240 V 50-60 Hz

UTGG-2015 Filter Flask 2000 ml

UTGE-3570 Air Drying Unit / Water Trap, Vacuum Type

UTGP-1140 Plastic Hose, Ø8mm OD, 3 m

The UTS-2418 De-Airing Water Apparatus is a compact and self-contained equipment which can de-air water quickly and efficiently down to levels of dissolved oxygen acceptable for geotechnical test methods. The apparatus used in conjunction with the de-airing tank (UTS-1330). Air is removed from the water by a vacuum system. De-airing tank should be ordered separately.

UTGE-3570

UTS-2418

UTS-1330

UTGF-3580

UTGE-3585