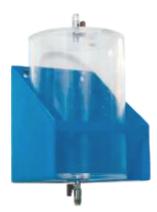

UTGE-3505 Vacuum Pump 51 L/min. Capacity, 220-240 V 50-60 Hz

UTGG-2015 Filter Flask 2000 ml

UTGE-3570 Air Drying Unit / Water Trap, Vacuum Type

UTGP-1140 Plastic Hose, Ø8mm OD, 3 m

The UTS-2418 De-Airing Water Apparatus is a compact and self-contained equipment which can de-air water quickly and efficiently down to levels of dissolved oxygen acceptable for geotechnical test methods. The apparatus used in conjunction with the de-airing tank (UTS-1330). Air is removed from the water by a vacuum system. De-airing tank should be ordered separately.

The first option for de-airing water;

- De-Airing Water Apparatus UTS-2418
- De-Airing Water Tank (UTS-1330)
- Vacuum Control and Water Connection Panel with Regulator and Vacum Gage Manometer (UTGE-3580) or Connection Panel for Vacuum and Water with Vacuum Gage (UTGE-3585) (These panels are optional)

• Plastic Hose (UTGP-1140)

The second option for de-airing water;

- Vacuum Pump (UTGE-3505),
- Filter Flask (UTGG-2015) or Air Drying Unit / Water Trap (UTGE-3570)
- De-Airing Water Tank (UTS-1330)
- Vacuum Control and Water Connection Panel with Regulator and Vacum Gage Manometer (UTGE-3580) or Connection Panel for Vacuum and Water with Vacuum Gage (UTGE-3585) (These panels are optional)

UTGE-3570

UTS-2418

UTS-1330

UTGF-3580

UTGE-3585