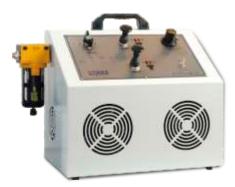

UTGE-3505 Vacuum Pump 51 L/min. Capacity, 220-240 V 50-60 Hz

UTGG-2015 Filter Flask 2000 ml

UTGE-3570 Air Drying Unit / Water Trap, Vacuum Type

UTGP-1140 Plastic Hose, Ø8mm OD, 3 m

The UTS-2418 De-Airing Water Apparatus is a compact and self-contained equipment which can de-air water quickly and efficiently down to levels of dissolved oxygen acceptable for geotechnical test methods. The apparatus used in conjunction with the de-airing tank (UTS-1330). Air is removed from the water by a vacuum system. De-airing tank should be ordered separately.

UTGE-3570

UTS-2418

UTS-1330

UTGF-3580

UTGE-3585