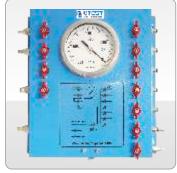

## **Product Code**

UTS-2418 De-Airing Water Apparatus, 230V, 50Hz, 1ph

UTS-1330 De-Airing Water Tank, 7 L.

UTGE-3580 Vacuum Control and Water Connection Panel with Regulator

and Vacum Gage Manometer

UTGE-3585 Connection Panel for Vacuum and Water with Vacuum Gage Manometer

• Plastic Hose (UTGP-1140)

By using UTGE-3580 Vacuum Control and Water Connection Panel, vacum pressure degree can be regulated.

By using UTGE-3585 or UTGE-3580 de-aring water equipment can be used without repeated assembling the hoses. The panels are supplied with 3 m hose. (UTGP-1140)

UTGE-3570

UTS-2418

UTS-1330

UTGF-3580

UTGE-3585