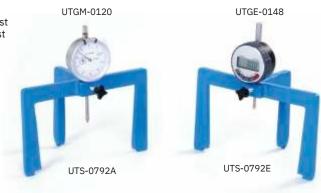

for UTS-0700A, UTS-0700AS, UTS-0610B.E and UTS-0610NF UTS-0792E Tripod for CBR Swelling Test, EN, for UTS-0610E UTGM-0120 Analog Gauge 30 mm travel x 0.01 mm division UTGM-0148 Digital Dial Gauge 25x0,01 mm, LCD Display Data Output UTGM-0152 Digital Dial Gauge 12,7x0,001 mm, LCD Display Data Output UTS-0794 CBR Soaking Tank (6 pcs. CBR Mould Capacity)

EN 13286-47; ASTM D1183; AASHTO T193; BS 1377:4, 1924:2; NF P 94-078; AS 1289.6.1.1

This equipment is used for determining the expansion (swell) of the compacted CBR sample in water. The swell test consists of perforated plate (swell plate) with adjustable stem, dial gauge and dial gauge tripod for mounting swell dial gauge in position on CBR Mould Collar.