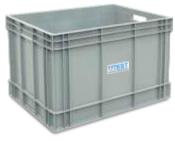

for UTS-0700A, UTS-0700AS, UTS-0610B.E and UTS-0610NF UTS-0792E Tripod for CBR Swelling Test, EN, for UTS-0610E UTGM-0120 Analog Gauge 30 mm travel x 0.01 mm division UTGM-0148 Digital Dial Gauge 25x0,01 mm, LCD Display Data Output UTGM-0152 Digital Dial Gauge 12,7x0,001 mm, LCD Display Data Output UTS-0794 CBR Soaking Tank (6 pcs. CBR Mould Capacity)

The prefered gauge and each other equipment should be ordered separately for swelling test.

UTS-0794 CBR Soaking Tank is supplied complete with a bottom metal grid.

| Product Code | Dimensions     | Weight  |
|--------------|----------------|---------|
| UTS-0790E.B  | 150x150x100 mm | 1 kg    |
| UTS-0790NF   | 150x150x100 mm | 0,50 kg |
| UTS-0792     | 130x190x120 mm | 0,30 kg |
| UTGM-0120    | 50x60x120 mm   | 0,20 kg |
| UTS-0794     | 500x700x450 mm | 7,7 kg  |