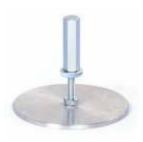

UTS-0790E.B Adjustable Stem and Perforated Aluminum Plate for CBR Swelling Test, EN, BS

UTS-0790A Adjustable Stem and Perforated Brass Plate, ASTM, for CBR Swelling Test UTS-0790NF Adjustable Stem and Perforated Plastic Plate, NF, for CBR Swelling Test UTS-0790AS Adjustable Stem and Perforated Plate, AS, for CBR Swelling Test UTS-0792 Tripod for CBR Swelling Test, ASTM, AS, BS, NF,

EN 13286-47; ASTM D1183; AASHTO T193; BS 1377:4, 1924:2; NF P 94-078; AS 1289.6.1.1

This equipment is used for determining the expansion (swell) of the compacted CBR sample in water. The swell test consists of perforated plate (swell plate) with adjustable stem, dial gauge and dial gauge tripod for mounting swell dial gauge in position on CBR Mould Collar.