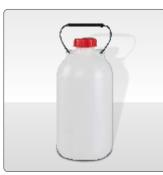

## Standards

ASTM D1556; AASHTO T181, T191

The UTS-0950 and UTS-0960 Sand Cone Sets are used for the determination of the degree of compaction on site. UTS-0950 includes double cone, plastic sand jar and base flat with flanged hole. Calibration container should be ordered seperately.

UTS-0950

UTS-0952

UTS-0962