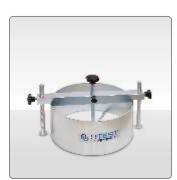

UTS-0962 Density Cylinder is used for determining in place density of compacted base courses containing large sizes of coarse aggregates. Density cylinder should be ordered seperately.

| Product Code | Dimensions  | Weight (approx.) |
|--------------|-------------|------------------|
| UTS-0950     | 350x350x200 | 3 kg             |
| UTS-0960     | mm          | 10               |
| UTS-0962     | 310x310x600 | kg               |
|              | mm          | 10               |
|              | 550x400x350 | kg               |
|              | mm          |                  |

UTS-0950

UTS-0952

UTS-0962