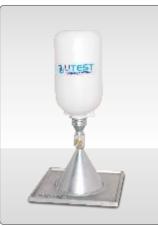

## Standards

ASTM D1556; AASHTO T181, T191

The UTS-0950 and UTS-0960 Sand Cone Sets are used for the determination of the degree of compaction on site. UTS-0950 includes double cone, plastic sand jar and base flat with flanged hole. Calibration container should be ordered seperately.

UTS-0950

UTS-0952

UTS-0962