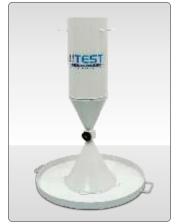

## Standards

ASTM D1556; AASHTO T181, T191

The UTS-0950 and UTS-0960 Sand Cone Sets are used for the determination of the degree of compaction on site. UTS-0950 includes double cone, plastic sand jar and base flat with flanged hole. Calibration container should be ordered seperately.