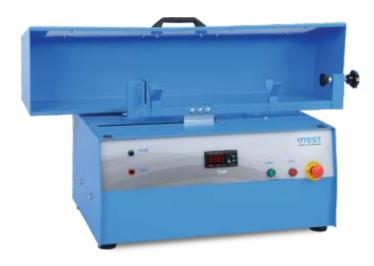

## **Product Code**

UTA-0510 Sand Equivalent Shaker with Safety Cover

| Models for 220-240V 50 Hz, 1 ph. | UTC-0510-T |
|----------------------------------|------------|
| Models for 110-120V 60 Hz, 1 ph. | UTC-0510-  |
| Models for 220-240V 60 Hz, 1 ph. | N UTC-     |
|                                  | 0510-K     |

## Standards

EN 933-8; ASTM D2419; AASHTO T176; UNI 7446

UTA-0510 Sand Equivalent Shaker is used for the uniform shaking of Sand Equivalent Measuring Cylinders, at a specified rate and stroke.

The shaker is supplied complete with a timer. The horizontal movement, cycle and shaking time can easily be adjusted on the shaker to comply with EN or ASTM standards.

Safety Cover (conforming with CE directives)

| Horizantal       | 200 mm ± 10 mm (EN)    |
|------------------|------------------------|
| Movemen          | 203.2 mm ± 1 mm (ASTM) |
| t                | 90 ± 3 / 30 sec. (EN)  |
| Cycle            | 175 ± 2 / min. (ASTM)  |
| Dimensions       | 350x800x440 mm         |
| Weight (approx.) | 50 kg                  |
| Power            | 200 W                  |