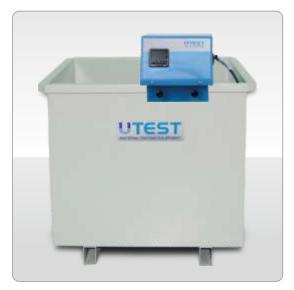

UTC-0965 Small Metal Curing Tank

UTC-0953 Curing Tank Heater for UTC-0970

(6,5 cm connecting channel and 70 cm resistance length)

UTC-0954 Curing Tank Heater for UTC-0950 and UTC-0965

(3 cm connecting channel and 50 cm resistance length)

## Standards

EN 12390-2; ASTM C31, C192, C511; AASHTO T23, T126

The UTC-0965 Steel and UTC-0970 Polyurethane Small Curing Tanks are designed for curing concrete cubes and cylinders. The temperature can be adjusted to the required value and can be kept constant by an electric resistance incorporating a thermo regulator which maintains the set temperature between ambient to 40  $^{\circ}$ C with  $\pm$  2  $^{\circ}$ C accuracy.

Running temperature for UTC-0855 Circulating Pump is max. 300C.

The UTC-0965 is manufactured from powder coated sheet steel. Appropriate curing tank heater and circulating pump should be ordered separately.

All Curing Tanks are supplied complete with a Base Metal Rack.

|                       |             | UTC-0965            | UTC-0970            |  |
|-----------------------|-------------|---------------------|---------------------|--|
| Dimensions<br>(WxLxH) | External    | 710x710x610 mm      | 915x1250x660 mm     |  |
|                       | Internal    | 650x650x550 mm      | 800x1100x550 mm     |  |
|                       |             | (Clear Depth 500mm) | (Clear Depth 500mm) |  |
| Specimens<br>Capacity | Cube 150 mm | Max. 48 pcs         | Max. 84 pcs         |  |
|                       | Cylindrical | Max. 24 pcs         | Max. 42 pcs         |  |
| , ,                   | Ø150x300 mm |                     |                     |  |
| Weight (approx.)      |             | 55 kg               | 60 kg               |  |

UTC-0965

UTC-0970