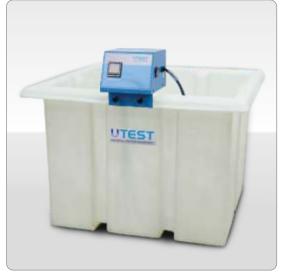

UTC-0955 Circulating Pump

UTC-0970 Small Plastic Curing Tank

| Models for 220-240V 50-60 Hz, 1 ph. | UTC-0953                         | UTC-0954 | UTC-0955 |
|-------------------------------------|----------------------------------|----------|----------|
| Models for 110-120V 60 Hz, 1 ph.    | UTC-0953-N UTC-0954-N UTC-0955-N |          |          |

## Standards

EN 12390-2; ASTM C31, C192, C511; AASHTO T23, T126

The UTC-0965 Steel and UTC-0970 Polyurethane Small Curing Tanks are designed for curing concrete cubes and cylinders. The temperature can be adjusted to the required value and can be kept constant by an electric resistance incorporating a thermo regulator which maintains the set temperature between ambient to 40  $^{\circ}$ C with  $\pm$  2  $^{\circ}$ C accuracy.

All Curing Tanks are supplied complete with a Base Metal Rack.

|                       |             | UTC-0965            | UTC-0970            |  |
|-----------------------|-------------|---------------------|---------------------|--|
| Dimensions<br>(WxLxH) | External    | 710x710x610 mm      | 915x1250x660 mm     |  |
|                       | Internal    | 650x650x550 mm      | 800x1100x550 mm     |  |
|                       |             | (Clear Depth 500mm) | (Clear Depth 500mm) |  |
| Specimens<br>Capacity | Cube 150 mm | Max. 48 pcs         | Max. 84 pcs         |  |
|                       | Cylindrical | Max. 24 pcs         | Max. 42 pcs         |  |
| , ,                   | Ø150x300 mm |                     |                     |  |
| Weight (approx.)      |             | 55 kg               | 60 kg               |  |

UTC-0965

UTC-0970