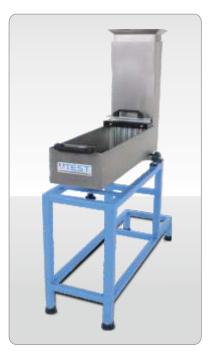

## Standards

EN 12350-9

The UTC-0545 L Shape Box is used for determining the passing ability rate of freshly mixed self-compacting concrete. The distance between 12 mm diameter bars can be set between 41±1 mm or 59±1 mm.

L Shape Box is designed for ease of cleaning the vertical and horizontal hoppers.

The L Shape Box Apparatus is supplied complete with

• Filling Hopper Base

| Dimensions       | 290x950x1320 mm |
|------------------|-----------------|
| Weight (approx.) | 41 kg           |