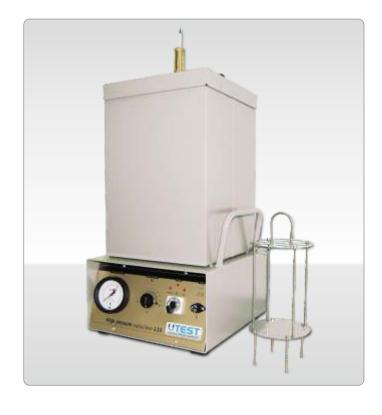

## Standards

ASTM C151, C490; UNE 7207

The UTCM-0020 High Pressure Cement Autoclave is designed to perform expansion tests on cement specimens.10 specimens can simultaneously be tested in the high pressure steam vessel of 154 mm diameter and 430 mm height.

The Autoclave consists of a pressure gauge, pressure regulator, temperature regulator, control switches safety valve and specimen rack. Certified conforming to INAIL procedure.

UTCM-0033A Two Gang Shrinkage mould and Length Comparators (UTCM-0200 or UTCM-0210) should be ordered separately.

The High Pressure Cement Autoclave is supplied complete with

• Specimen Rack, 10 samples capacity

| Dimensions       | 450x475x1080 |
|------------------|--------------|
| Weight (approx.) | mm 55 kg     |
| Power            | 2600 W       |