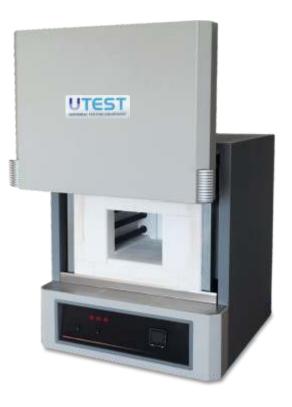

## Product Code

UTD-1462 Muffle Furnace 6 L 1200°C Max. Temperature with Programmable Timer, 220-240 V 50-60 Hz

## Standards

EN 196-2; ASTM C25, C115

UTD-1462 Muffle Furnace is used for determining the loss on ignition and insoluble residue of cement and building lime.

Working temperature and time can be programmed with PID digital control system.

## Features

| Temperature Controller             | PC 442/2 |
|------------------------------------|----------|
| Max. Temperature                   | 1200 °C  |
| Max. Continuous Temperature        | 1150 °C  |
| Temperature Deviation at Set Point | ±2°C     |
| Heat Up Time to Max. Temperature   | 50 min.  |
| Internal Volume                    | 6 L      |
| Phase                              | 1        |