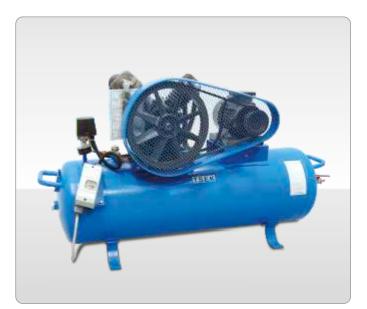

## **Product Code**

| UTGE-3700 | Laboratory Air Compressor 8 bar - 25 L   |
|-----------|------------------------------------------|
| UTGE-3705 | Laboratory Air Compressor 8 bar - 50 L   |
| UTGE-3710 | Laboratory Air Compressor 10 bar - 100 L |

UTGE series Laboratory Air Compressors are durable machines for supplying compressed air required by several analyses in material testing.

The compressors are supplied complete with;

• Air Gur

• Hose

|           | Voltage            | Dimensions      | Weight (approx) |
|-----------|--------------------|-----------------|-----------------|
| UTGE-3700 | 220-240 V 50-60 Hz | 600x300x600 mm  | 28.5 kg         |
| UTGE-3705 | 220-240 V 50-60 Hz | 600x300x600 mm  | 40 kg           |
| UTGE-3710 | 220-240 V 50-60 Hz | 1460x470x860 mm | 140 kg          |

\*110 V 60 Hz should be mentioned on order if required

|           | Motor | Tank     | Air Suction | Max. Working |
|-----------|-------|----------|-------------|--------------|
|           | Power | Capacity | Capacity    | Pressure     |
| UTGE-3700 | 2 HP  | 25 L     | 192 L/min   | 8 bar        |
| UTGE-3705 | 2 HP  | 50 L     | 192 L/min   | 8 bar        |
| UTGE-3710 | 2 HP  | 100 L    | 250 L/min   | 10 bar       |

Air Gun and Hose

UTGE-3700

UTGE-3710

in