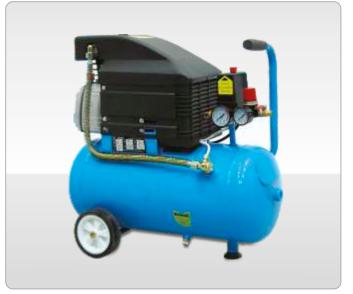

## **Product Code**

| UTGE-3700 | Laboratory Air Compressor 8 bar - 25 L   |
|-----------|------------------------------------------|
| UTGE-3705 | Laboratory Air Compressor 8 bar - 50 L   |
| UTGE-3710 | Laboratory Air Compressor 10 bar - 100 L |

UTGE series Laboratory Air Compressors are durable machines for supplying compressed air required by several analyses in material testing.

The compressors are supplied complete with;

• Air Gur

• Hose

|           | Voltage            | Dimensions      | Weight (approx) |
|-----------|--------------------|-----------------|-----------------|
| UTGE-3700 | 220-240 V 50-60 Hz | 600x300x600 mm  | 28.5 kg         |
| UTGE-3705 | 220-240 V 50-60 Hz | 600x300x600 mm  | 40 kg           |
| UTGE-3710 | 220-240 V 50-60 Hz | 1460x470x860 mm | 140 kg          |

\*110 V 60 Hz should be mentioned on order if required

|           | Motor | Tank     | Air Suction | Max. Working |
|-----------|-------|----------|-------------|--------------|
|           | Power | Capacity | Capacity    | Pressure     |
| UTGE-3700 | 2 HP  | 25 L     | 192 L/min   | 8 bar        |
| UTGE-3705 | 2 HP  | 50 L     | 192 L/min   | 8 bar        |
| UTGE-3710 | 2 HP  | 100 L    | 250 L/min   | 10 bar       |

Air Gun and Hose

UTGE-3700

UTGE-3710

in