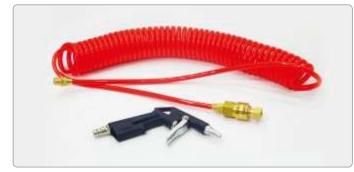

UTGE series Laboratory Air Compressors are durable machines for supplying compressed air required by several analyses in material testing.

The compressors are supplied complete with;

• Air Gur

• Hose

|           | Voltage            | Dimensions      | Weight (approx) |
|-----------|--------------------|-----------------|-----------------|
| UTGE-3700 | 220-240 V 50-60 Hz | 600x300x600 mm  | 28.5 kg         |
| UTGE-3705 | 220-240 V 50-60 Hz | 600x300x600 mm  | 40 kg           |
| UTGE-3710 | 220-240 V 50-60 Hz | 1460x470x860 mm | 140 kg          |

Air Gun and Hose

UTGE-3700

UTGE-3710

in