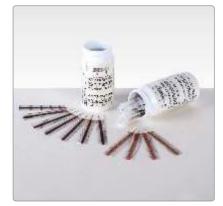

## Quantab Chloride Titrator Type

| _ |              |                                                        |              |        |
|---|--------------|--------------------------------------------------------|--------------|--------|
| F | Product Code | Description                                            | Dimensions   | Weight |
|   | UTGE-4320    | Quantab Chloride Titrator Type<br>1175, 40 strips/pack | 75x75x120 mm | 0.1 kg |
|   | UTGE-4322    | Quantab Chloride Titrator Type<br>1176, 40 strips/pack | 75x75x120 mm | 0.1 kg |