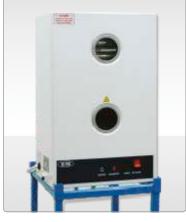

## **MISCELLANEOUS**

Water Still

pH Indicator Papers

40x60x20 mm

0.1 kg

| Product Code | Description                                       | Dimensions     | Weight |
|--------------|---------------------------------------------------|----------------|--------|
| UTGE-4200    | Water Still 4 lt/h Capacity<br>220-240 V 50-60 Hz | 260x260x610 mm | 10 kg  |
| UTGE-4210    | Water Still 8 lt/h Capacity<br>380 V 50 Hz        | 260x260x610 mm | 16 kg  |