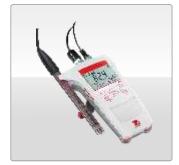

| Product Code | Description          | Dimensions    | Weight |
|--------------|----------------------|---------------|--------|
| UTGH-1795    | Pocket Type pH Meter | 175x41x23 mm  | 0.1 kg |
| UTGH-1800    | Portable pH Meter    | 164x76x45 mm  | 0.2 kg |
| UTGH-1850    | Laboratory pH Meter  | 240x182x74 mm | 2.5 kg |