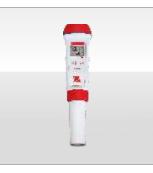

| Product Code | Description          | Dimensions    | Weight |
|--------------|----------------------|---------------|--------|
| UTGH-1795    | Pocket Type pH Meter | 175x41x23 mm  | 0.1 kg |
| UTGH-1800    | Portable pH Meter    | 164x76x45 mm  | 0.2 kg |
| UTGH-1850    | Laboratory pH Meter  | 240x182x74 mm | 2.5 kg |