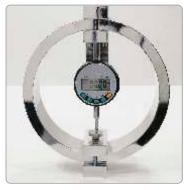

Load cells with different types and capacities and load ring with different capacity are available Load Rings are used with testing machines to measure theapplied load.

UTEST Load Rings are supplied complete with 0.001mm resolution digital dial gauges.plied complete with 0.001mm resolution digital dial gauges.