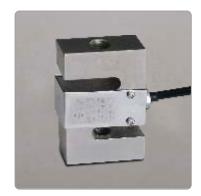

proportional to the applied load.

UTGM-1420 Pressure Transducer, 2000 kPa

A load cell is a transducer which is used to convert the appliedforce to electric signal. UTEST supplies high quality strain gaugeload cells which provide accurate electrical signal

Load cells with different types and capacities and load ring with different capacity are available Load Rings are used with testing machines to measure theapplied load.

UTEST Load Rings are supplied complete with 0.001mm resolution digital dial gauges.plied complete with 0.001mm resolution digital dial gauges.