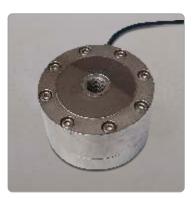

proportional to the applied load.

UTGM-1420 Pressure Transducer, 2000 kPa

A load cell is a transducer which is used to convert the appliedforce to electric signal. UTEST supplies high quality strain gaugeload cells which provide accurate electrical signal

Load cells with different types and capacities and load ring with different capacity are available Load Rings are used with testing machines to measure theapplied load.

UTEST Load Rings are supplied complete with 0.001mm resolution digital dial gauges.plied complete with 0.001mm resolution digital dial gauges.