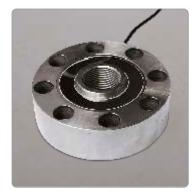

proportional to the applied load.

UTGM-1420 Pressure Transducer, 2000 kPa

A load cell is a transducer which is used to convert the appliedforce to electric signal. UTEST supplies high quality strain gaugeload cells which provide accurate electrical signal

Load cells with different types and capacities and load ring with different capacity are available Load Rings are used with testing machines to measure theapplied load.

UTEST Load Rings are supplied complete with 0.001mm resolution digital dial gauges.plied complete with 0.001mm resolution digital dial gauges.