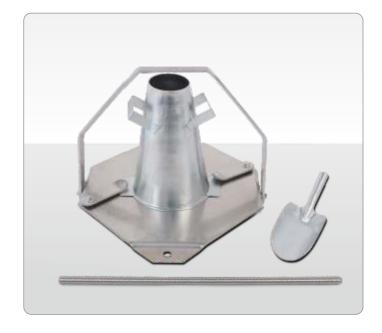

## **Product Code**

UTC-0400A Slump Test Set, ASTM UTC-0402A Slump Cone, Seemless Spun Metal, ASTM UTC-0404A Aluminium Base Plate with clamps and measuring bridge UTC-0406 Slump Cone Funnel, Galvanized Steel UTC-0409 Tamping Rod, Graduated UTGH-1618A Scoop, Flat Bottom, 24 oz. UTGH-1620 Scoop, cast aluminum, 38 oz.

## Standards

ASTM C143; AASHTO T119

The Slump test method is used for the determination of the consistency and workability of fresh concrete.

UTC-0406 Slump Cone Funnel should be ordered separately.

- Slump Cone, Seemless spun metal
  Aluminium Base Plate with clamps and measuring bridge
  Tamping Rod, Graduated
  Scoop, cast aluminum 38 oz.