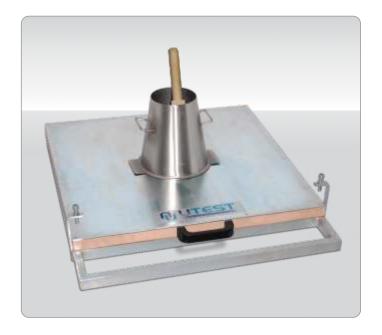

## Standards

EN 12350-5

The test set is used for concrete mixes of high workability and determines flow index as an arithmetic mean of the diameter of the specimen after working on a flow table.

The apparatus consists of a double steel table, an upper table measuring 700x700 mm and hinged at one side to the lower table. The top table is inscribed and all parts are protected against corrosion.

The stainless steel cone has a 130  $\pm 2$  mm top diameter, 200  $\pm 2$  mm base diameter and 200  $\pm 2$  mm height and 1.5 mm thickness.

The Concrete Flow Table is supplied complete with

- Flow Cone
- Wooden Tamper