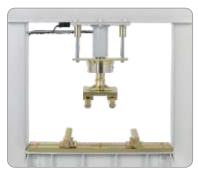

rance          | with UTC-  | 165 mm           |
|                                     | 5501 with  | 233 mm           |
|                                     | UTC-5502   | 140 mm           |
| Max. Horizontal Clearavitte UTC-    |            | 870 mm           |
| Max. Clerance Between04ower Rollers |            | 750 mm           |
| Frame                               |            | UTC-5610         |
| Power Pack                          |            | UTC-4810         |
| Overall                             | Frame      | 1170x520x1150 mm |
| Dimensions                          | Power Pack | 300x250x500 mm   |
| - Weight<br>(Approx.)               | Frame      | 225 kg           |
|                                     | Power Pack | 50 kg            |



UTC-5610.MLP with UTC-5504



UTC-5501



UTC-5502



UTCM-4116