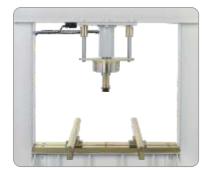

| with UTC-  | 165 mm           |
|                                     | 5501 with  | 233 mm           |
|                                     | UTC-5502   | 140 mm           |
| Max. Horizontal Clearavitte UTC-    |            | 870 mm           |
| Max. Clerance Between04ower Rollers |            | 750 mm           |
| Frame                               |            | UTC-5610         |
| Power Pack                          |            | UTC-4810         |
| Overall                             | Frame      | 1170x520x1150 mm |
| Dimensions                          | Power Pack | 300x250x500 mm   |
| - Weight<br>(Approx.)               | Frame      | 225 kg           |
|                                     | Power Pack | 50 kg            |



UTC-5610.MLP with UTC-5504



UTC-5501



UTC-5502



UTCM-4116