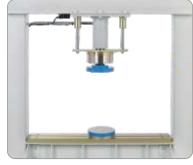

C-  | 165 mm           |
|                                     | 5501 with  | 233 mm           |
|                                     | UTC-5502   | 140 mm           |
| Max. Horizontal Clearavitte UTC-    |            | 870 mm           |
| Max. Clerance Between04ower Rollers |            | 750 mm           |
| Frame                               |            | UTC-5610         |
| Power Pack                          |            | UTC-4810         |
| Overall                             | Frame      | 1170x520x1150 mm |
| Dimensions                          | Power Pack | 300x250x500 mm   |
| - Weight<br>(Approx.)               | Frame      | 225 kg           |
|                                     | Power Pack | 50 kg            |



UTC-5610.MLP with UTC-5504



UTC-5501



UTC-5502



UTCM-4116