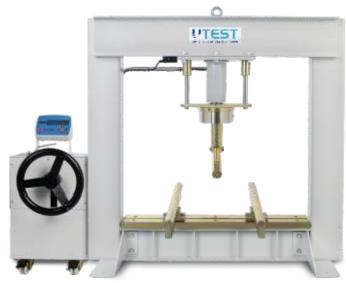

### UTC-5610.MLP 100 kN Manual Flexural Testing Machine

EN 1338, 1340, 12390-5, 12390-6; BS 1881; ASTM C78, C293, C496

The UTC-5610.MLP 100 kN Capacity Manual Flexure Testing Machines is designed to perform reliable flexure tests on standard concrete beams, concrete or natural stone kerbs, concrete paving flags, and natural stone slabs and tensile splitting test of concrete paving blocks. Especially suitable for on-site applications when electric power supply is not available.

Being a low cost alternative, UTC-5610.MLP testing machine combines precision and simplicity with the unique design of the manual power pack. Hand Operated Hydraulic Power Pack enables even an inexperienced operator to perform the flexure tests on-site.

The UTEST range of flexural machines have the accuracy of Class 1 starting from 2% of the full capacity.

UTC-5610.MLP flexure testing machines consists of a heavy

welded frame and manuel hydraulic power pack with data acquisition system LPI.

Flextural test assemblies should be ordered separately.

| Product Code                        |            | UTC-5610.MLP     |
|-------------------------------------|------------|------------------|
| Capacity                            |            | 100 kN           |
| Class 1 range                       |            | 4-100 kN         |
| Resolution                          |            | 1/65.000         |
| Ram Travel                          |            | 100 mm           |
| Max. Vertical<br>Clearance          | with UTC-  | 165 mm           |
|                                     | 5501 with  | 233 mm           |
|                                     | UTC-5502   | 140 mm           |
| Max. Horizontal Clearavitte UTC-    |            | 870 mm           |
| Max. Clerance Between04ower Rollers |            | 750 mm           |
| Frame                               |            | UTC-5610         |
| Power Pack                          |            | UTC-4810         |
| Overall                             | Frame      | 1170x520x1150 mm |
| Dimensions                          | Power Pack | 300x250x500 mm   |
| - Weight<br>(Approx.)               | Frame      | 225 kg           |
|                                     | Power Pack | 50 kg            |